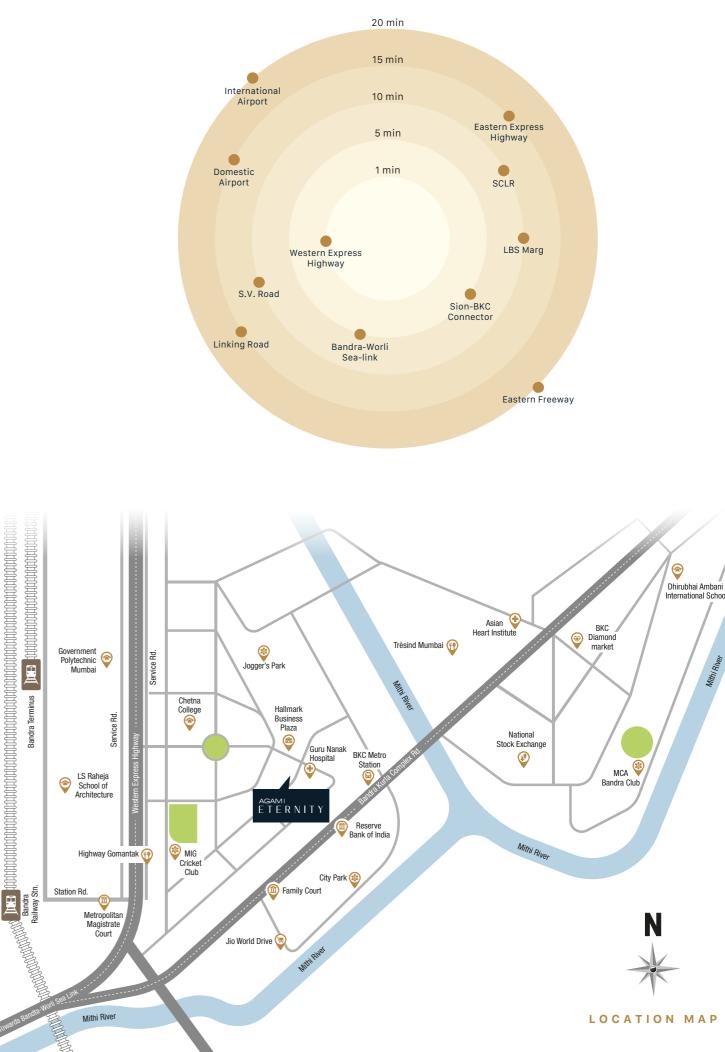

# Kalanagar

Nestled in the heart of Mumbai, Kalanagar emerges as a lavish neighbourhood that resonates with a 'walk to work' lifestyle. The magnetic pull of this area stems from its convenient proximity to BKC, attracting urban cosmopolitans seeking a seamless blend of work and leisure.

This locale has swiftly transformed into the ultimate choice for business leaders and CXOs, owing to its array of upscale dining options, recreational spots, lush parks, and more.

With its well-designed layout and the influx of corporate entities, Kalanagar becomes an irresistible choice for those in pursuit of a strategic locale, robust social infrastructure, and, crucially, a harmonious work-life equilibrium. Consequently, Kalanagar now proudly houses numerous industry titans and top-level executives - essentially, the crème de la crème of the corporate realm, living out the 'walk to work' dream.

The buzz is always around a

One of Mumbai's main growth drivers is the city's commercial district, Bandra-Kurla Complex (BKC). It has generated a variety of possibilities and earned a reputation as a significant business district. Several MNCs from the banking, finance, and manufacturing sectors have established offices in this upscale area as a result of its superior town planning and infrastructure.

# FUTURE INFRASTRUCTURE

Line 2B of MUMBAI METRO (D N Nagar to Mankhurd) is via BKC Line 3 of MUMBAI METRO (Colaba to SEEPZ) is via BKC

Terminal of Mumbai-Ahmedabad BULLET TRAIN Project

**PROJECTS** ACROSS MMR UPCOMING LAKH SQ. FT.

# SOCIAL INFRASTRUCTURE

| Education      | Dhirubhai Ambani International School   American School of Bombay<br>Mt. Litera School International   Arya Vidya Mandir   |  |
|----------------|----------------------------------------------------------------------------------------------------------------------------|--|
| Healthcare     | Asian Heart Institute   Hinduja Hospital   Lilavati Hospital & Research Centre<br>Guru Nanak Hospital   SL Raheja Hospital |  |
| Indulgence     | Jio World Drive   Phoenix Market City   High Street Shopping - Bandra                                                      |  |
| Popular Joints | Hitchki   Yauatcha   Masala Library   Tresind Mumbai<br>SodaBottleOpenerWala   California Pizza Kitchen   Smoke House Deli |  |
| Recreation     | MCA Club   MIG Club   Jio Garden   Jio Convention Centre   The Bay Club                                                    |  |