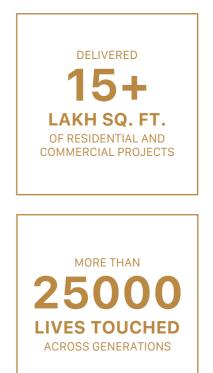

# FUTURE INFRASTRUCTURE

Line 2B of MUMBAI METRO (D N Nagar to Mankhurd) is via BKC Line 3 of MUMBAI METRO (Colaba to SEEPZ) is via BKC

Terminal of Mumbai-Ahmedabad BULLET TRAIN Project

**PROJECTS** ACROSS MMR UPCOMING LAKH SQ. FT.

OF RESIDENTIAL AND

COMMERCIAL PROJECTS

DELIVERED

25+

Masferpiece

that's surrounded by the finest.