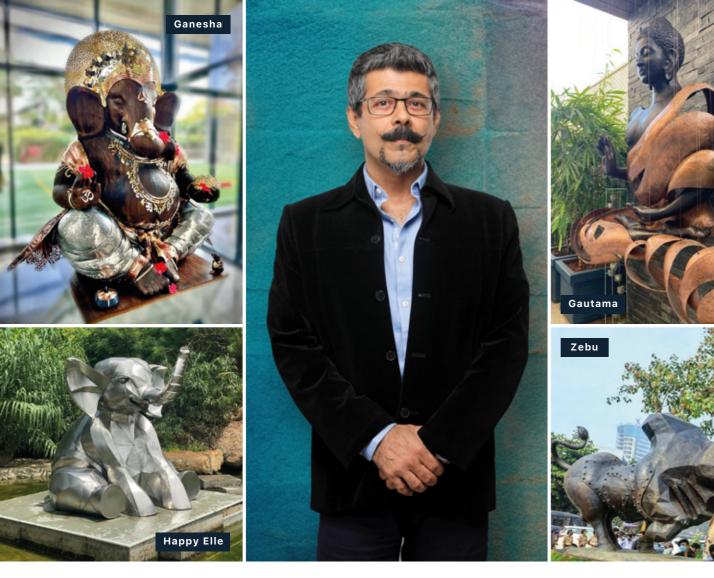

Meet the Master Curator

# ARZAN KHAMBATTA

Arzan, an architect-turned-sculptor, has spent the last three decades making a significant mark in the art world. One of his notable achievements is 'The Mughal,' his inaugural commissioned sculpture for the Jewel of India at Nehru Center. Since then, Arzan's sculptures have become iconic landmarks across Mumbai, from the north to the south, contributing to the city's rich artistic tapestry.

### The vision behind the masterpiece

When art is a foundation, who better than a true visionary, artist, and sculptor to be at the helm of transformation. Agami Eternity reflects Arzan Khambatta's vision of seamlessly integrating art into the fabric of daily life.