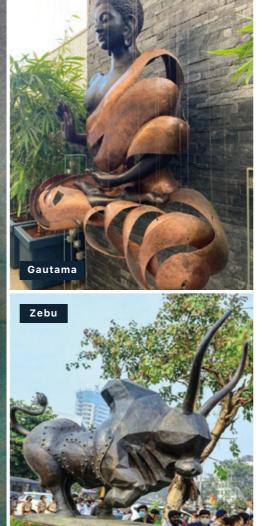

# ARZAN KHAMBATTA

Arzan, an architect-turned-sculptor, has spent the last three decades making a significant mark in the art world. One of his notable achievements is 'The Mughal,' his inaugural commissioned sculpture for the Jewel of India at Nehru Center. Since then, Arzan's sculptures have become iconic landmarks across Mumbai, from the north to the south, contributing to the city's rich artistic tapestry.

### The vision behind the masterpiece

When art is a foundation, who better than a true visionary, artist, and sculptor to be at the helm of transformation. Agami Eternity reflects Arzan Khambatta's vision of seamlessly integrating art into the fabric of daily life.

Art-inspired living is not just a theme; it's a lifestyle. The walls tell stories through carefully chosen paintings and sculptures scattered throughout the premises breathing life into the surroundings; inspiring residents and visitors.