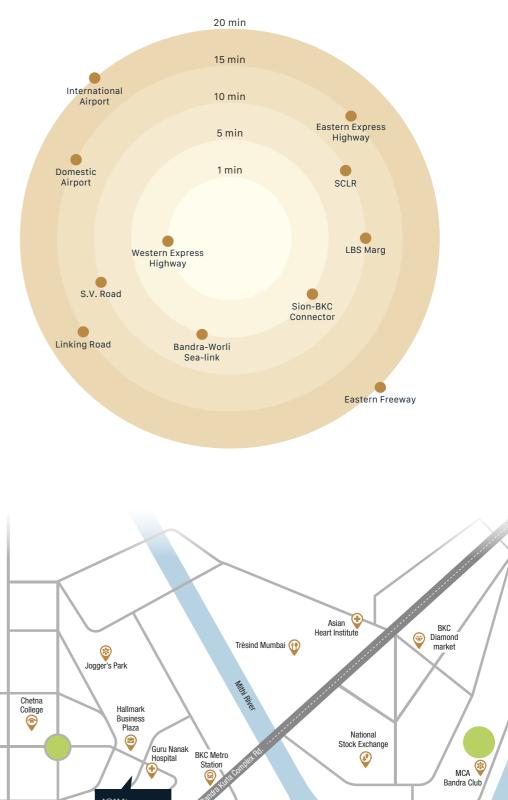

# Kalanagar

Nestled in the heart of Mumbai, Kalanagar emerges as a lavish neighbourhood that resonates with a 'walk to work' lifestyle. The magnetic pull of this area stems from its convenient proximity to BKC, attracting urban cosmopolitans seeking a seamless blend of work and leisure.

This locale has swiftly transformed into the ultimate choice for business leaders and CXOs, owing to its array of upscale dining options, recreational spots, lush parks, and more.

With its well-designed layout and the influx of corporate entities, Kalanagar becomes an irresistible choice for those in pursuit of a strategic locale, robust social infrastructure, and, crucially, a harmonious work-life equilibrium. Consequently, Kalanagar now proudly houses numerous industry titans and top-level executives - essentially, the crème de la crème of the corporate realm, living out the 'walk to work' dream.

The buzz is always around a

One of Mumbai's main growth drivers is the city's commercial district, Bandra-Kurla Complex (BKC). It has generated a variety of possibilities and earned a reputation as a significant business district. Several MNCs from the banking, finance, and manufacturing sectors have established offices in this upscale area as a result of its superior town planning and infrastructure.

# FUTURE INFRASTRUCTURE

Line 2B of MUMBAI METRO (D N Nagar to Mankhurd) is via BKC Line 3 of MUMBAI METRO (Colaba to SEEPZ) is via BKC

Terminal of Mumbai-Ahmedabad BULLET TRAIN Project

**PROJECTS** ACROSS MMR UPCOMING LAKH SQ. FT.

# SOCIAL INFRASTRUCTURE

| Education      | Dhirubhai Ambani International School   American School of Bombay<br>Mt. Litera School International   Arya Vidya Mandir   |  |
|----------------|----------------------------------------------------------------------------------------------------------------------------|--|
| Healthcare     | Asian Heart Institute   Hinduja Hospital   Lilavati Hospital & Research Centre<br>Guru Nanak Hospital   SL Raheja Hospital |  |
| Indulgence     | Jio World Drive   Phoenix Market City   High Street Shopping - Bandra                                                      |  |
| Popular Joints | Hitchki   Yauatcha   Masala Library   Tresind Mumbai<br>SodaBottleOpenerWala   California Pizza Kitchen   Smoke House Deli |  |
| Recreation     | MCA Club   MIG Club   Jio Garden   Jio Convention Centre   The Bay Club                                                    |  |